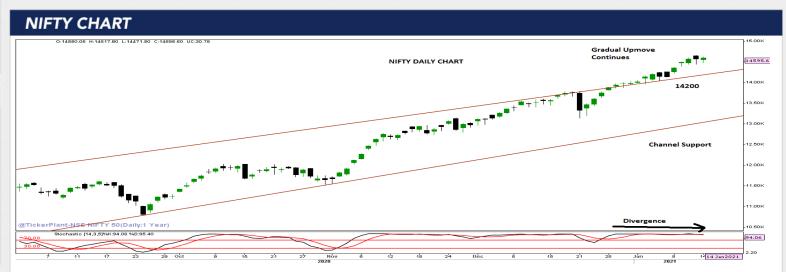

Negation of another 'Doji' & continuation of gradual up move but the index is yet to witness a reversal. The proximity towards the higher end of the channel pattern with no confident breakout signs keeps the confidence low for retaining aggressive longs. Also its RSI has been displaying a clear divergence which compliments the lack of incremental strength despite its ongoing gradual price up move. Shift in PE OI to 14400 & 14200 along with its 5 DEMA now placed at 14180 compliments as a key weekly support. Volatility is expected to pick up in case 14180 is breached, while expected weekly range as per options data now rests at 14200-14800. Hence for this week too we continue to focus on stock specific moves with a long short combination. Traders should remain vigilant & look for better rewarding opportunities on either side.